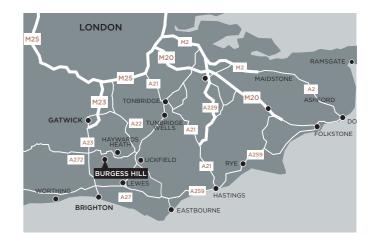

#### LOCATION AND ACCESS

Well suited to commuters, Burgess Hill mainline station is less than 500 meters from Circus, offering frequent and fast services to London, Brighton, the stunning south coast and the bohemian market town of Lewes. Gatwick airport is also easily accessible via train or the A23, just a few minutes' drive away.

#### TRAIN TIMES FROM BURGESS HILL

| Haywards Heath  | 5 Minutes  |
|-----------------|------------|
| Brighton        | 11 Minutes |
| Gatwick         | 18 Minutes |
| Lewes           | 35 Minutes |
| London Victoria | 62 Minutes |