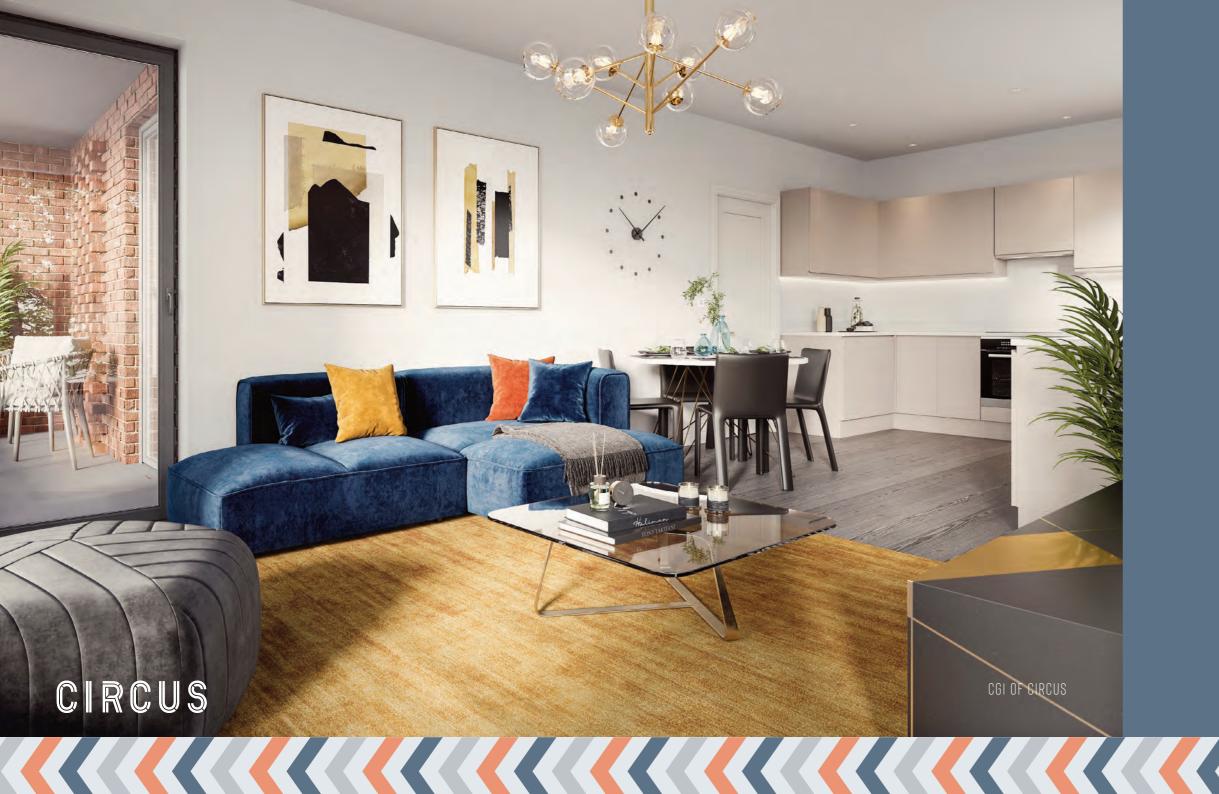

#### KITCHEN

- Manufactured by Lime Designs
- Dust Grey coloured J profile handle-less doors
- Laminate Ice Quarstone style worktops with matching upstands
- Stainless steel sink & mixer tap
- Integrated fan oven
- Integrated four zone induction hob
- Integrated extractor hood with lighting
- Integrated fridge/freezer
- Integrated dishwasher
- Integrated washing machine (depending on apartment fitted in either kitchen or hall cupboard)

#### FLOORING

- Laminate wood effect flooring to main living space, kitchen & hallways
- Dolomite Stone coloured carpet fitted to bedrooms
- Serranilla coloured carpet tiles fitted to all communal areas
- Porcelanosa tiled flooring to Bathrooms & En suites

#### **BATHROOM & ENSUITES**

- Qualitex Eden wall hung combination basin units in Platinum Grey
- Contemporary bath & shower design
- Dual flush button operated toilet cisterns with soft close seat
- Porcelanosa part tiled walls in marble effect Blanco colour

#### GENERAL

- Gas central heating system with combination of radiators and heated towel rails
- Double glazed doors and windows with aluminium frames to the principal elevations
- Secured communal cycle storage located on the ground floor of the building
- 10 year Advantage new home warranty
- Private balconies to first and second floor apartments