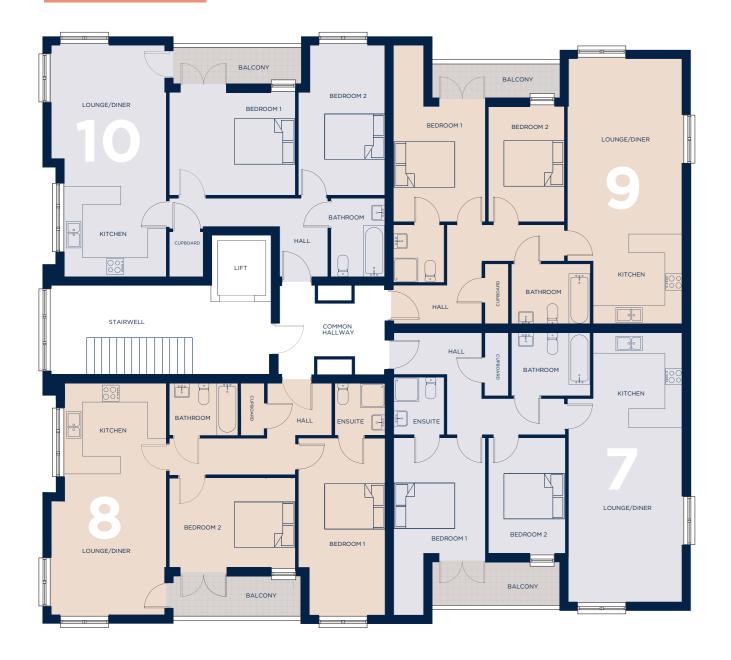

**77m**<sup>2</sup>

829ft<sup>2</sup>

SECOND FLOOR

| APARTME                                    | NT 7                                       |                                                 | APARTME                                     | NT 11                                            |                                                      |
|--------------------------------------------|--------------------------------------------|-------------------------------------------------|---------------------------------------------|--------------------------------------------------|------------------------------------------------------|
| Living Space<br>Bedroom 1<br>Bedroom 2     | 3.8 x 8.8<br>3.0 x 3.9<br>2.5 x 3.8        | 12'1 x 28'8<br>9'8 x 12'8<br>8'2 x 12'5         | Living Space<br>Bedroom 1<br>Bedroom 2      | 7.6 x 4.1<br>3.4 x 3.1<br>3.1 x 2.2              | 24'9 x<br>11'1 x 10<br>10'1 x 1                      |
| TOTAL                                      | <b>77m</b> <sup>2</sup>                    | 828ft <sup>2</sup>                              | TOTAL                                       | 63m <sup>2</sup>                                 | 678ft <sup>2</sup>                                   |
| APARTME                                    | NT 8                                       |                                                 | APARTME                                     | NT 12                                            |                                                      |
| Living Space<br>Bedroom 1<br>Bedroom 2     | 7.6 x 3.8<br>5.8 x 2.8<br>4.1 x 3.4        | 24′9 x 12′4<br>19′0 x 9′1<br>13′4 x 11′1        | Living Space<br>Bedroom 1<br>Bedroom 2      | 8.8 × 3.8<br>4.5 × 3.2<br>4.5 × 2.6              | 28'8 x<br>14'7 x<br>14'7 x                           |
| TOTAL                                      | <b>75m</b> <sup>2</sup>                    | 807ft <sup>2</sup>                              | TOTAL                                       | <b>77</b> m <sup>2</sup>                         | 828ft <sup>2</sup>                                   |
| APARTME                                    | NT 9                                       |                                                 | APARTME                                     | NT 13                                            |                                                      |
|                                            |                                            |                                                 |                                             |                                                  |                                                      |
| Living Space                               | 3.8 x 8.8                                  | 12'5 x 28'8                                     | Living Space                                | 8.8 x 4.3                                        | 28′8 x                                               |
| Bedroom 1                                  | 3.0 x 3.8                                  | 9′8 x 12′5                                      | Bedroom 1                                   | 4.5 x 3.2                                        | 14′7 x <sup>-</sup>                                  |
| Bedroom 1<br>Bedroom 2                     | 3.0 x 3.8<br>2.4 x 3.8                     | 9′8 x 12′5<br>7′10 x 12′5                       | Bedroom 1<br>Bedroom 2                      | 4.5 x 3.2<br>4.5 x 2.6                           | 28'8 x<br>14'7 x 1<br>14'7 x 8<br>850ft <sup>2</sup> |
| Bedroom 1                                  | 3.0 x 3.8                                  | 9′8 x 12′5                                      | Bedroom 1                                   | 4.5 x 3.2                                        | 14′7 x <sup>-</sup>                                  |
| Bedroom 1<br>Bedroom 2                     | 3.0 x 3.8<br>2.4 x 3.8<br>77m <sup>2</sup> | 9′8 x 12′5<br>7′10 x 12′5                       | Bedroom 1<br>Bedroom 2                      | 4.5 x 3.2<br>4.5 x 2.6<br><b>79m<sup>2</sup></b> | 14'7 x<br>14'7 x                                     |
| Bedroom 1<br>Bedroom 2<br>TOTAL            | 3.0 x 3.8<br>2.4 x 3.8<br>77m <sup>2</sup> | 9′8 x 12′5<br>7′10 x 12′5                       | Bedroom 1<br>Bedroom 2<br>TOTAL             | 4.5 x 3.2<br>4.5 x 2.6<br><b>79m<sup>2</sup></b> | 14'7 x<br>14'7 x                                     |
| Bedroom 1<br>Bedroom 2<br>TOTAL<br>APARTME | 3.0 x 3.8<br>2.4 x 3.8<br>77m <sup>2</sup> | 9'8 x 12'5<br>7'10 x 12'5<br>828ft <sup>2</sup> | Bedroom 1<br>Bedroom 2<br>TOTAL<br>APARTMEI | 4.5 x 3.2<br>4.5 x 2.6<br>79m <sup>2</sup>       | 14'7 x<br>14'7 x<br>850ft <sup>2</sup>               |