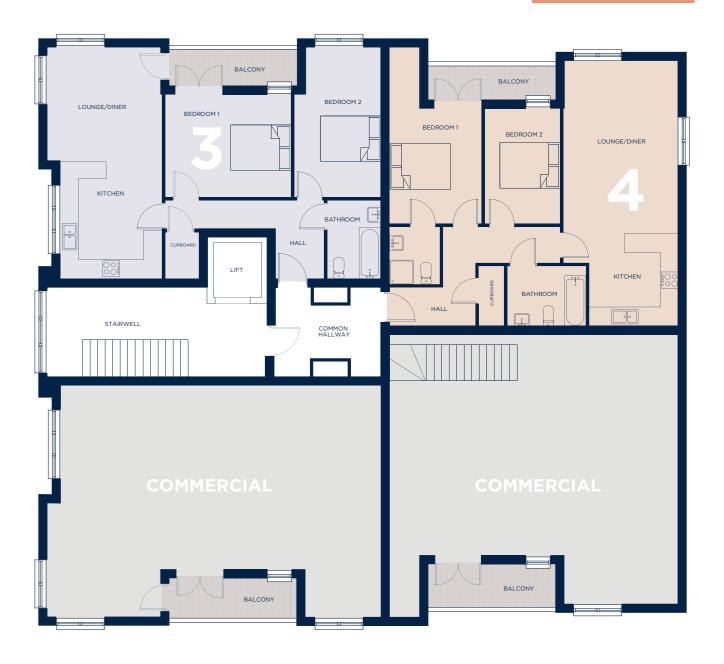

#### **FIRST FLOOR**

| APARTME                         | NT 3                                |                                          |
|---------------------------------|-------------------------------------|------------------------------------------|
| ng/Dining<br>droom 1<br>droom 2 | 3.7 x 7.6<br>3.2 x 4.1<br>2.8 x 4.9 | 12'1 x 24'9<br>10'5 x 13'5<br>9'1 x 16'0 |
| TAL                             | <b>71m</b> <sup>2</sup>             | 764ft <sup>2</sup>                       |
| APARTME                         |                                     |                                          |

| AFARIME     | NI 4      |             |
|-------------|-----------|-------------|
| ving/Dining | 3.8 x 8.8 | 12'5 x 28'8 |
| edroom 1    | 2.9 x 3.8 | 9′5 x 12'5  |
| edroom 2    | 2.4 × 3.8 | 7'10 x 12'5 |
|             |           |             |

**77m**<sup>2</sup>

829ft<sup>2</sup>

SECOND FLOOR

| APARTME                                    | NT 7                                       |                                                 | APARTME                                     | NT 11                                            |                                                      |
|--------------------------------------------|--------------------------------------------|-------------------------------------------------|---------------------------------------------|--------------------------------------------------|------------------------------------------------------|
| Living Space<br>Bedroom 1<br>Bedroom 2     | 3.8 x 8.8<br>3.0 x 3.9<br>2.5 x 3.8        | 12'1 x 28'8<br>9'8 x 12'8<br>8'2 x 12'5         | Living Space<br>Bedroom 1<br>Bedroom 2      | 7.6 x 4.1<br>3.4 x 3.1<br>3.1 x 2.2              | 24'9 x<br>11'1 x 10<br>10'1 x 1                      |
| TOTAL                                      | <b>77m</b> <sup>2</sup>                    | 828ft <sup>2</sup>                              | TOTAL                                       | 63m <sup>2</sup>                                 | 678ft <sup>2</sup>                                   |
| APARTME                                    | NT 8                                       |                                                 | APARTME                                     | NT 12                                            |                                                      |
| Living Space<br>Bedroom 1<br>Bedroom 2     | 7.6 x 3.8<br>5.8 x 2.8<br>4.1 x 3.4        | 24′9 x 12′4<br>19′0 x 9′1<br>13′4 x 11′1        | Living Space<br>Bedroom 1<br>Bedroom 2      | 8.8 × 3.8<br>4.5 × 3.2<br>4.5 × 2.6              | 28'8 x<br>14'7 x<br>14'7 x                           |
| TOTAL                                      | <b>75m</b> <sup>2</sup>                    | 807ft <sup>2</sup>                              | TOTAL                                       | <b>77</b> m <sup>2</sup>                         | 828ft <sup>2</sup>                                   |
| APARTME                                    | NT 9                                       |                                                 | APARTME                                     | NT 13                                            |                                                      |
|                                            |                                            |                                                 |                                             |                                                  |                                                      |
| Living Space                               | 3.8 x 8.8                                  | 12'5 x 28'8                                     | Living Space                                | 8.8 x 4.3                                        | 28′8 x                                               |
| Bedroom 1                                  | 3.0 x 3.8                                  | 9′8 x 12′5                                      | Bedroom 1                                   | 4.5 x 3.2                                        | 14′7 x <sup>-</sup>                                  |
| Bedroom 1<br>Bedroom 2                     | 3.0 x 3.8<br>2.4 x 3.8                     | 9′8 x 12′5<br>7′10 x 12′5                       | Bedroom 1<br>Bedroom 2                      | 4.5 x 3.2<br>4.5 x 2.6                           | 28'8 x<br>14'7 x 1<br>14'7 x 8<br>850ft <sup>2</sup> |
| Bedroom 1                                  | 3.0 x 3.8                                  | 9′8 x 12′5                                      | Bedroom 1                                   | 4.5 x 3.2                                        | 14′7 x <sup>-</sup>                                  |
| Bedroom 1<br>Bedroom 2                     | 3.0 x 3.8<br>2.4 x 3.8<br>77m <sup>2</sup> | 9′8 x 12′5<br>7′10 x 12′5                       | Bedroom 1<br>Bedroom 2                      | 4.5 x 3.2<br>4.5 x 2.6<br><b>79m<sup>2</sup></b> | 14'7 x<br>14'7 x                                     |
| Bedroom 1<br>Bedroom 2<br>TOTAL            | 3.0 x 3.8<br>2.4 x 3.8<br>77m <sup>2</sup> | 9′8 x 12′5<br>7′10 x 12′5                       | Bedroom 1<br>Bedroom 2<br>TOTAL             | 4.5 x 3.2<br>4.5 x 2.6<br><b>79m<sup>2</sup></b> | 14'7 x<br>14'7 x                                     |
| Bedroom 1<br>Bedroom 2<br>TOTAL<br>APARTME | 3.0 x 3.8<br>2.4 x 3.8<br>77m <sup>2</sup> | 9'8 x 12'5<br>7'10 x 12'5<br>828ft <sup>2</sup> | Bedroom 1<br>Bedroom 2<br>TOTAL<br>APARTMEI | 4.5 x 3.2<br>4.5 x 2.6<br>79m <sup>2</sup>       | 14'7 x<br>14'7 x<br>850ft <sup>2</sup>               |