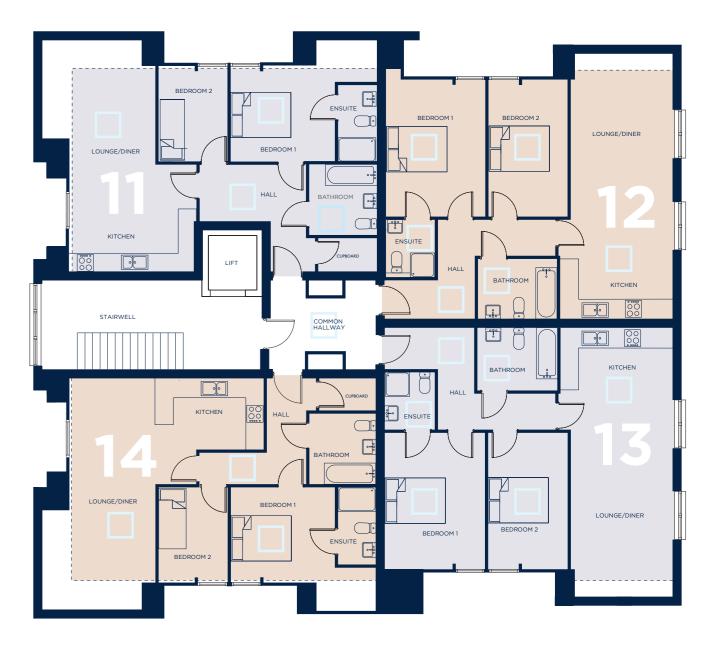

| Bedroom 1<br>Bedroom 2                      | 4.5 x 3.2<br>4.5 x 2.6<br><b>79m<sup>2</sup></b> | 14'7 x<br>14'7 x                                     |
| Bedroom 1<br>Bedroom 2<br>TOTAL            | 3.0 x 3.8<br>2.4 x 3.8<br>77m <sup>2</sup> | 9′8 x 12′5<br>7′10 x 12′5                       | Bedroom 1<br>Bedroom 2<br>TOTAL             | 4.5 x 3.2<br>4.5 x 2.6<br><b>79m<sup>2</sup></b> | 14'7 x<br>14'7 x                                     |
| Bedroom 1<br>Bedroom 2<br>TOTAL<br>APARTME | 3.0 x 3.8<br>2.4 x 3.8<br>77m <sup>2</sup> | 9'8 x 12'5<br>7'10 x 12'5<br>828ft <sup>2</sup> | Bedroom 1<br>Bedroom 2<br>TOTAL<br>APARTMEI | 4.5 x 3.2<br>4.5 x 2.6<br>79m <sup>2</sup>       | 14'7 x<br>14'7 x<br>850ft <sup>2</sup>               |

CIRCUSBURGESSHILL.CO.UK



#### THIRD FLOOR







### CIRCUS IS A UNIQUE DEVELOPMENT OF LUXURY NEW HOMES FINISHED TO THE HIGHEST STANDARD IN A CONTEMPORARY STYLE



### CIRCUS BURGESS HILL

#### 6 CRESCENT WAY • BURGESS HILL • WEST SUSSEX • RH15 8RH • CIRCUSBURGESSHILL.CO.UK



These particulars are for illustration only. All dimensions are approximate. We operate a policy of continuous improvement and individual features such as kitchen and bathroom layouts, doors, windows and elevational treatments may vary from time to time to those shown in this brochure. Consequently, these should be treated as general guidance only and cannot be relied upon as accurately describing the finished product under the terms of the Consumer Protection Regulations 2008. Nor do they constitute a contract or part of a contractor's warranty. External fin